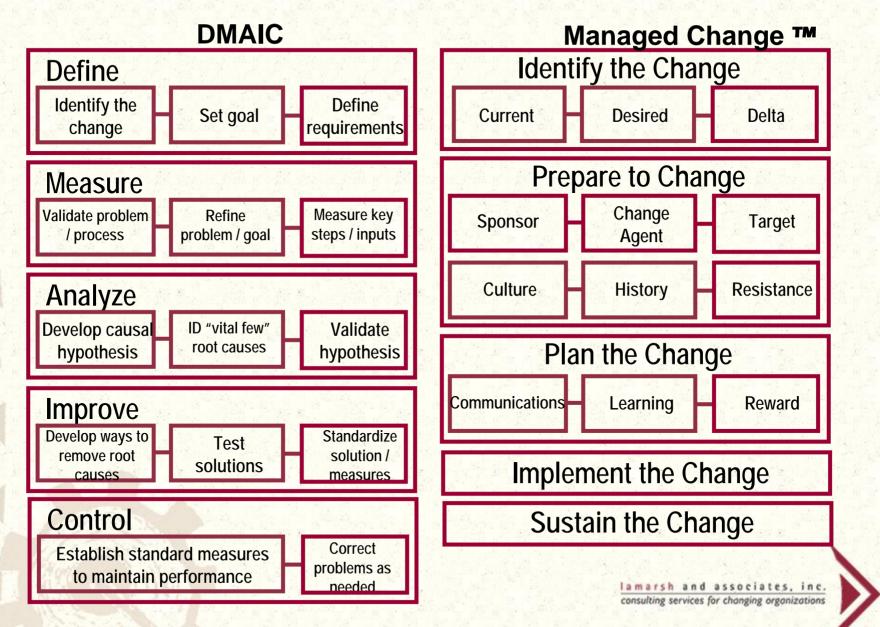

**Change Targets**



K. Judge

# **Targets of Change**



## Managed Change™ as a Process

1. Create

**Current State Analysis** 

Desired State, Culture Design

**Sponsor Assessment** 

Change Agent Assessment

Target Assessment

Fishbone of Changes Analysis

**History Audit** 

2. Populate

3. Generate

InfoMatrix

Communication System

Learning System

Reward System

4. Repeat as necessary until change is sustained



# Resistance to Change Must be Addressed in Six Sigma

Six Sigma must include, as a key element of the DMAIC process, a systematic identification of the people who will have to change, the potential reasons they might resist the change and the design and deployment of a set of action steps to reduce that resistance.



#### Six Sigma DMAIC & Managed Change™ Side x Side



#### Six Sigma DMAIC & Managed Change™ Integrated



Define Measure Analyze Improve Control

In each step of DMAIC there are action steps accompanied by tools and templates to achieve that step that must be integrated into a well managed Six Sigma project



# The Tools of Change Management

- 1. InfoMatrix
- 2. Tracking Multiple Changes
- 3. Key Role Map
- 4. Current State Analysis
- 5. Desired State Design



#### Six Sigma

#### **Define**

# Measure & Analyze

#### **Improve**

#### Control

#### Managed Change™

- ✓ Prepare a Framework for Data Collection
- ✓ Determine the Willingness and Ability of Leaders and the Project Team to Play Their Roles as Sponsors and Change Agents
- ✓ Examine the Burden of Too Many Changes
- ✓ Design and Implement the Communication Plan
- ✓ Gather a Ful