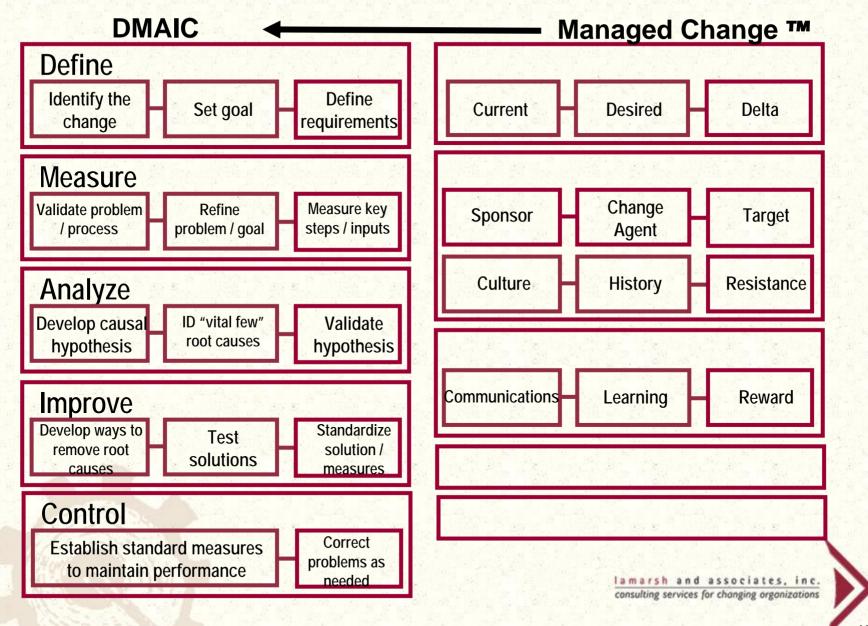

#### Six Sigma DMAIC & Managed Change™ Integrated

Define Measure Analyze Improve Control

In each step of DMAIC there are action steps accompanied by tools and templates to achieve that step that must be integrated into a well managed Six Sigma project