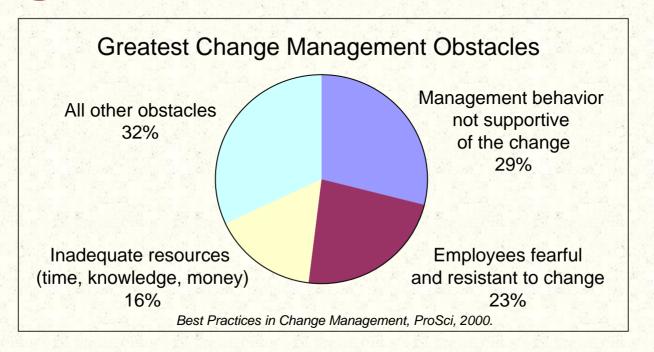

# What Gets in the Way of Successful Change?

Over 50% of this risk is directly attributable to <u>employee behavior</u> !!!