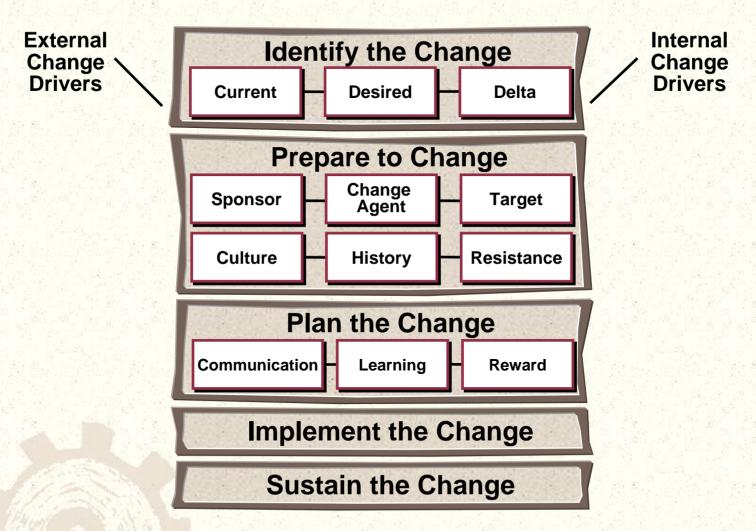

# The Four Threes of Managed Change™

Stages of Change: Current - Desired - Delta

**Roles in Change:** Sponsor – Change Agent – Target

Critical Variables: Culture – History – Resistance

Change Systems: Communication – Learning – Reward

# The Five Steps of Managed Change™

Step 1: Identify the change

Step 2: Prepare to change

Step 3: Plan the change

Step 4: Implement the change

**Step 5:** Sustain the change

## The Managed Change™ Model

The Stages of Change