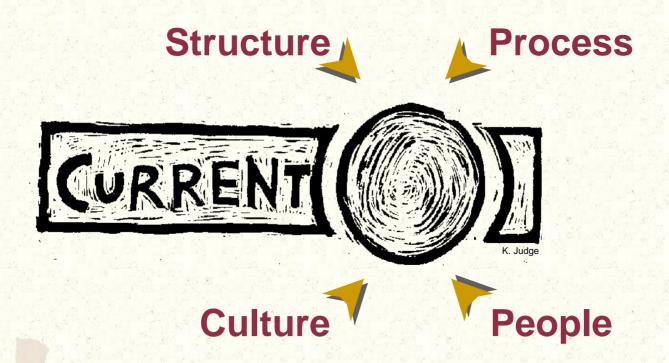

## The Managed Change™ Model

The Stages of Change

## **Stages of Change**

**Desired State** 

**Delta State** 